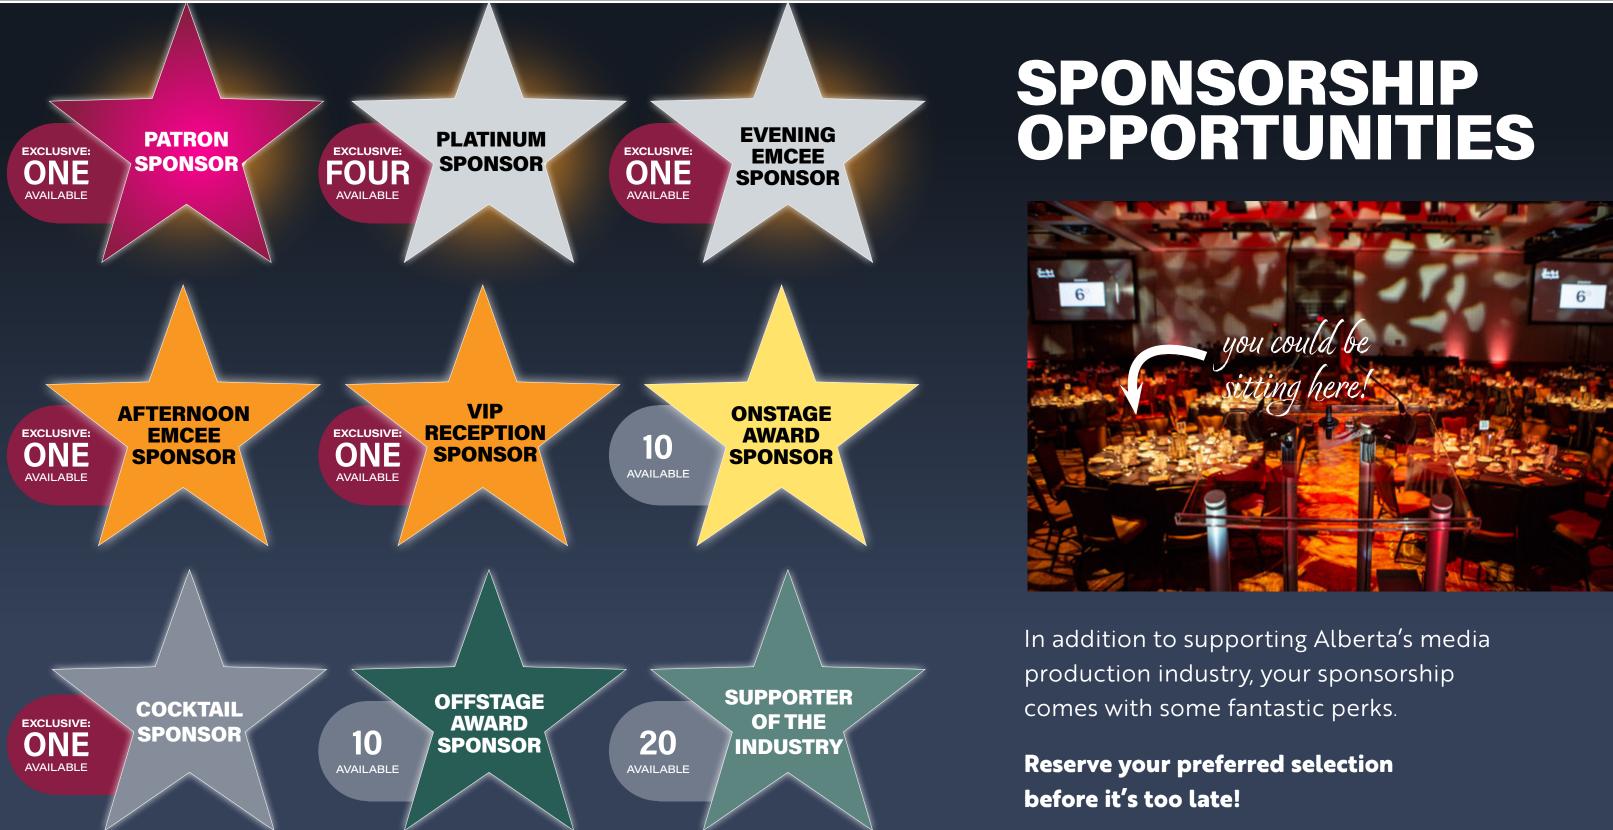

# YOU CAN BE A PART OF IT

Alberta's brightest stars and industry professionals will gather to honour and celebrate the year's best in production.

AMPIA is pleased to offer several sponsorship opportunities for your organization to gain exposure and connect to Alberta's thriving media production industry. With your help, AMPIA can continue to provide support, education and policy advocacy on behalf of our members.

# am

| SPONSOR BENEFIT                                     | PATRON<br>SPONSOR<br>\$20,000                                                  | PLATINUM<br>SPONSOR<br>\$15,000<br>IN-KIND | EVENING<br>EMCEE<br>SPONSOR<br>\$15,000                                                    | AFTERNOON<br>EMCEE<br>SPONSOR<br>\$10,000                       | VIP<br>RECEPTION<br>SPONSOR<br>\$10,000 | ON-STAGE<br>SPONSOR<br>\$8,000                         | COCKTAIL<br>SPONSOR<br>\$5,000                                                                                                   | OFF STAGE<br>AWARD<br>SPONSOR<br>\$4,000               | INDUSTRY<br>SUPPORTER<br>\$2,000 |
|-----------------------------------------------------|--------------------------------------------------------------------------------|--------------------------------------------|--------------------------------------------------------------------------------------------|-----------------------------------------------------------------|-----------------------------------------|--------------------------------------------------------|----------------------------------------------------------------------------------------------------------------------------------|--------------------------------------------------------|----------------------------------|
| Availability                                        | 1                                                                              | 4                                          | 1                                                                                          | 1                                                               | 1                                       | 10                                                     | 1                                                                                                                                | 10                                                     | 20                               |
| Display of logo on awards<br>material & signage     |                                                                                |                                            |                                                                                            |                                                                 |                                         |                                                        |                                                                                                                                  |                                                        |                                  |
| Website<br>recognition                              |                                                                                |                                            |                                                                                            |                                                                 |                                         |                                                        |                                                                                                                                  |                                                        |                                  |
| Your ad in<br>event program                         | full page                                                                      | full page                                  | full page                                                                                  | full page                                                       | full page                               | 1/2 page                                               | 1/4 page                                                                                                                         | 1/4 page                                               | 1/4 page                         |
| Logo on sponsorship reel                            |                                                                                |                                            |                                                                                            |                                                                 |                                         |                                                        |                                                                                                                                  |                                                        |                                  |
| e-newsletter ad placements                          |                                                                                |                                            | -                                                                                          | -                                                               | -                                       | -                                                      | -                                                                                                                                | -                                                      | -                                |
| Social media promotion before, during and post show |                                                                                |                                            | -                                                                                          | -                                                               | -                                       | _                                                      | -                                                                                                                                | -                                                      | -                                |
| YOUR <b>EXCLUSIVE</b><br>sponsor opportunity        | Deliver welcoming<br>remarks at start of<br>the evening and<br>afternoon shows | -                                          | Introduce the<br>Emcee at the start<br>of the evening<br>show, plus a photo<br>opportunity | Introduce the<br>Emcee at the start<br>of the afternoon<br>show | -                                       | Verbal recognition<br>prior to your<br>sponsored award | Design and name a<br>custom event cocktail<br>with your signage at<br>the bar and your logo<br>on napkins at the<br>evening show | Verbal recognition<br>prior to your<br>sponsored award | -                                |
| Tickets to evening show                             | -                                                                              | -                                          | -                                                                                          | -                                                               | -                                       | 2                                                      | 2                                                                                                                                | 2                                                      | 2                                |
| Tickets to<br>afternoon show                        | -                                                                              | -                                          | -                                                                                          | -                                                               | -                                       | 2                                                      | 2                                                                                                                                | 2                                                      | 2                                |
| VIP tickets to evening show                         | 10                                                                             | 8                                          | 8                                                                                          | -                                                               | 6                                       | 2                                                      | -                                                                                                                                | -                                                      | -                                |
| VIP tickets to<br>afternoon show                    | 10                                                                             | 8                                          | 2                                                                                          | 2                                                               | -                                       | 2                                                      | -                                                                                                                                | -                                                      | -                                |
| Tickets to VIP reception                            | 10                                                                             | 4                                          | 4                                                                                          | 4                                                               | 6                                       | 2                                                      | 2                                                                                                                                | -                                                      |                                  |