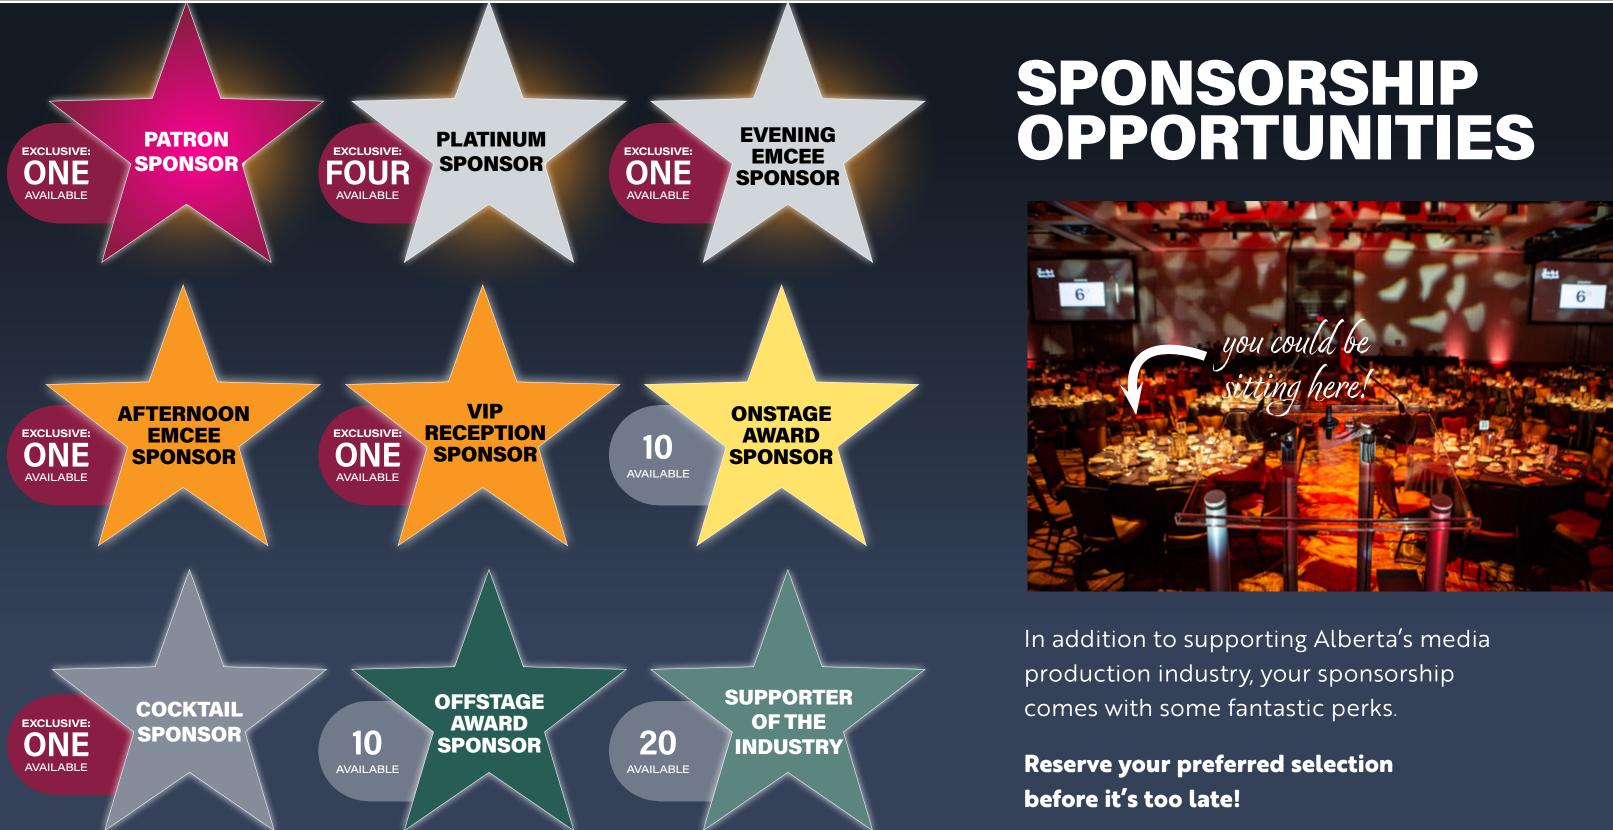

# YOU CAN BE A PART OF IT

Alberta's brightest stars and industry professionals will gather to honour and celebrate the year's best in production.

AMPIA is pleased to offer several sponsorship opportunities for your organization to gain exposure and connect to Alberta's thriving media production industry. With your help, AMPIA can continue to provide support, education and policy advocacy on behalf of our members.

Join us on October 19 for networking, entertainment and celebration as a sponsor and supporter of this important industry.

## AN INDUSTRY CELEBRATION OCTOBER 19, 2024 | TIME AND LOCATION TO BE ANNOUNCED SOON

# am

| SPONSOR BENEFIT                                     | PATRON<br>SPONSOR<br>\$20,000                                                  | PLATINUM<br>SPONSOR<br>\$15,000<br>IN-KIND | EVENING<br>EMCEE<br>SPONSOR<br>\$15,000                                                    | AFTERNOON<br>EMCEE<br>SPONSOR<br>\$10,000                       | VIP<br>RECEPTION<br>SPONSOR<br>\$10,000 | ON-STAGE<br>SPONSOR<br>\$8,000                         | COCKTAIL<br>SPONSOR<br>\$5,000                                                                                                   | OFF STAGE<br>AWARD<br>SPONSOR<br>\$4,000                                                                                                           | INDUSTRY<br>SUPPORTER<br>\$2,000 |
|-----------------------------------------------------|--------------------------------------------------------------------------------|--------------------------------------------|--------------------------------------------------------------------------------------------|-----------------------------------------------------------------|-----------------------------------------|--------------------------------------------------------|----------------------------------------------------------------------------------------------------------------------------------|----------------------------------------------------------------------------------------------------------------------------------------------------|----------------------------------|
| Availability                                        | 1                                                                              | 4                                          | 1                                                                                          | 1                                                               | 1                                       | 10                                                     | 1                                                                                                                                | 10                                                                                                                                                 | 20                               |
| Display of logo on awards<br>material & signage     |                                                                                |                                            |                                                                                            |                                                                 |                                         |                                                        |                                                                                                                                  |                                                                                                                                                    |                                  |
| Website<br>recognition                              |                                                                                |                                            |                                                                                            |                                                                 |                                         |                                                        |                                                                                                                                  | $\mathbf{\mathbf{\mathbf{\mathbf{\mathbf{\mathbf{\mathbf{\mathbf{\mathbf{\mathbf{\mathbf{\mathbf{\mathbf{\mathbf{\mathbf{\mathbf{\mathbf{\mathbf{$ |                                  |
| Your ad in<br>event program                         | full page                                                                      | full page                                  | full page                                                                                  | full page                                                       | full page                               | 1/2 page                                               | 1/4 page                                                                                                                         | 1/4 page                                                                                                                                           | 1/4 page                         |
| Logo on sponsorship reel                            |                                                                                |                                            |                                                                                            |                                                                 |                                         |                                                        |                                                                                                                                  | $\bigstar$                                                                                                                                         |                                  |
| e-newsletter ad placements                          |                                                                                |                                            | -                                                                                          | -                                                               | -                                       | -                                                      | -                                                                                                                                | -                                                                                                                                                  | -                                |
| Social media promotion before, during and post show |                                                                                |                                            | -                                                                                          | -                                                               | -                                       | -                                                      | -                                                                                                                                | -                                                                                                                                                  | -                                |
| YOUR <b>EXCLUSIVE</b><br>sponsor opportunity        | Deliver welcoming<br>remarks at start of<br>the evening and<br>afternoon shows | -                                          | Introduce the<br>Emcee at the start<br>of the evening<br>show, plus a photo<br>opportunity | Introduce the<br>Emcee at the start<br>of the afternoon<br>show | -                                       | Verbal recognition<br>prior to your<br>sponsored award | Design and name a<br>custom event cocktail<br>with your signage at<br>the bar and your logo<br>on napkins at the<br>evening show | Verbal recognition<br>prior to your<br>sponsored award                                                                                             | -                                |
| Tickets to evening show                             | 10                                                                             | 8                                          | 8                                                                                          | 6                                                               | 6                                       | 2                                                      | 2                                                                                                                                | 2                                                                                                                                                  | 2                                |
| Tickets to<br>afternoon show                        | 10                                                                             | 2                                          | 2                                                                                          | 4                                                               | -                                       | 2                                                      | 2                                                                                                                                | 2                                                                                                                                                  | 2                                |
| VIP tickets to evening show                         | 10                                                                             | 8                                          | 8                                                                                          | -                                                               | 6                                       | 2                                                      | -                                                                                                                                | -                                                                                                                                                  | -                                |
| VIP tickets to afternoon show                       | 10                                                                             | 8                                          | 2                                                                                          | 2                                                               | -                                       | 2                                                      | -                                                                                                                                | -                                                                                                                                                  | -                                |
| Tickets to VIP reception                            | 10                                                                             | 4                                          | 4                                                                                          | 4                                                               | 6                                       | 2                                                      | 2                                                                                                                                | -                                                                                                                                                  | -                                |
|                                                     |                                                                                |                                            |                                                                                            |                                                                 |                                         |                                                        |                                                                                                                                  |                                                                                                                                                    | 1)AN/IPI                         |