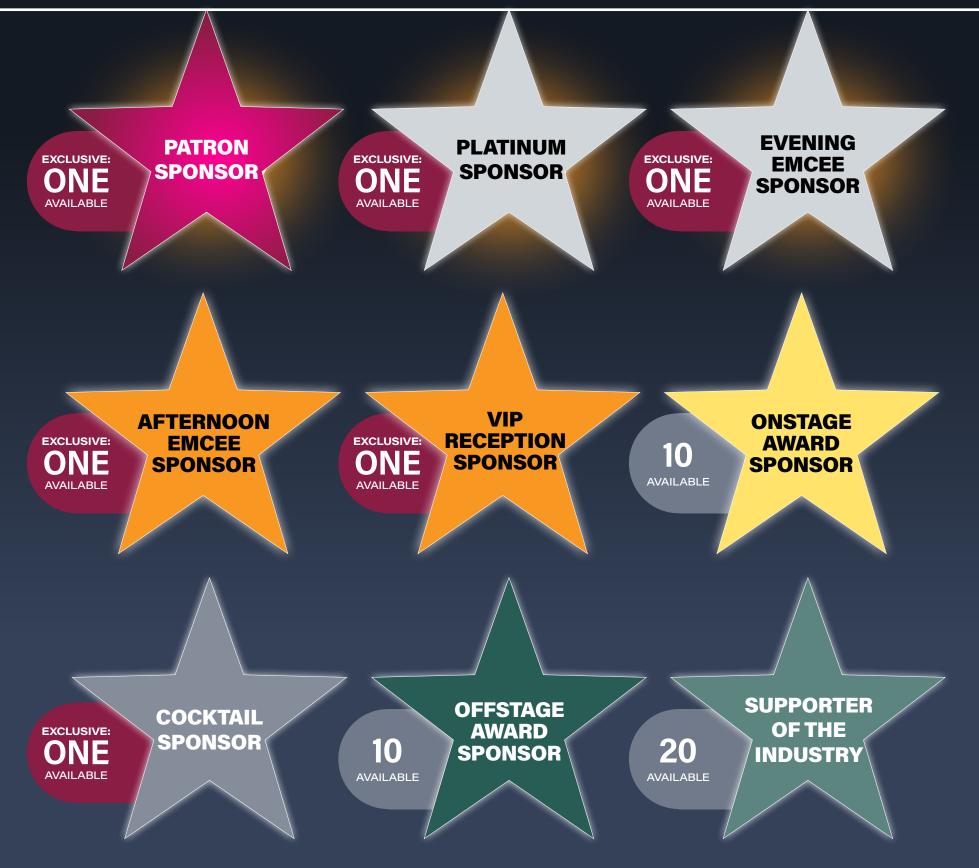

#### SPONSORSHIP OPPORTUNITIES

In addition to supporting Alberta's media production industry, your sponsorship comes with some fantastic perks.

Reserve your preferred selection before it's too late!

| SPONSOR BENEFIT                                     | PATRON<br>SPONSOR<br>\$20,000                                                  | PLATINUM<br>SPONSOR<br>\$15,000<br>IN-KIND | EVENING<br>EMCEE<br>SPONSOR<br>\$15,000                                                                     | AFTERNOON<br>EMCEE<br>SPONSOR<br>\$10,000                       | VIP<br>RECEPTION<br>SPONSOR<br>\$10,000 | ON-STAGE<br>SPONSOR<br>\$8,000                         | COCKTAIL<br>SPONSOR<br>\$5,000                                                                                                   | OFF STAGE<br>AWARD<br>SPONSOR<br>\$4,000               | INDUSTRY<br>SUPPORTER<br>\$2,000 |
|-----------------------------------------------------|--------------------------------------------------------------------------------|--------------------------------------------|-------------------------------------------------------------------------------------------------------------|-----------------------------------------------------------------|-----------------------------------------|--------------------------------------------------------|----------------------------------------------------------------------------------------------------------------------------------|--------------------------------------------------------|----------------------------------|
| Availability                                        | 1                                                                              | 1                                          | 1                                                                                                           | 1                                                               | 1                                       | 10                                                     | 1                                                                                                                                | 10                                                     | 20                               |
| Display of logo on awards<br>material & signage     |                                                                                | <b>★</b>                                   | <b>★</b>                                                                                                    | •                                                               | <b>★</b>                                | <b>**</b>                                              | •                                                                                                                                | <b>**</b>                                              | <b>★</b>                         |
| Website recognition                                 |                                                                                | <b>€</b>                                   | <b>€</b>                                                                                                    | <b>€</b>                                                        | <b>☆</b>                                | <b>**</b>                                              | •                                                                                                                                | <b>**</b>                                              |                                  |
| Your ad in event program                            | full page                                                                      | full page                                  | full page                                                                                                   | full page                                                       | full page                               | 1/2 page                                               | 1/4 page                                                                                                                         | 1/4 page                                               | 1/4 page                         |
| Logo on sponsorship reel                            | <b>**</b>                                                                      | <b>€</b>                                   | <b>€</b>                                                                                                    | •                                                               | <b>€</b>                                | •                                                      | <b>★</b>                                                                                                                         | <b>★</b>                                               |                                  |
| e-newsletter ad placements                          | <b>**</b>                                                                      | <b>€</b>                                   | -                                                                                                           | -                                                               | -                                       | -                                                      | -                                                                                                                                | -                                                      | -                                |
| Social media promotion before, during and post show | <b>**</b>                                                                      | <b>€</b>                                   | -                                                                                                           | -                                                               | -                                       | -                                                      | -                                                                                                                                | -                                                      | -                                |
| YOUR <b>EXCLUSIVE</b> sponsor opportunity           | Deliver welcoming<br>remarks at start of<br>the evening and<br>afternoon shows | -                                          | Introduce the<br>Emcee at the start<br>of the evening<br>show, plus a photo<br>opportunity &<br>signed book | Introduce the<br>Emcee at the start<br>of the afternoon<br>show | -                                       | Verbal recognition<br>prior to your<br>sponsored award | Design and name a<br>custom event cocktail<br>with your signage at<br>the bar and your logo<br>on napkins at the<br>evening show | Verbal recognition<br>prior to your<br>sponsored award | -                                |
| Tickets to evening show                             | 10                                                                             | 8                                          | 8                                                                                                           | 6                                                               | 6                                       | 2                                                      | 2                                                                                                                                | 2                                                      | 2                                |
| Tickets to afternoon show                           | 10                                                                             | 2                                          | 2                                                                                                           | 4                                                               | -                                       | 2                                                      | 2                                                                                                                                | 2                                                      | 2                                |
| VIP tickets to evening show                         | 10                                                                             | 8                                          | 8                                                                                                           | -                                                               | 6                                       | 2                                                      | -                                                                                                                                | -                                                      | -                                |
| VIP tickets to afternoon show                       | 10                                                                             | 8                                          | 2                                                                                                           | 2                                                               | -                                       | 2                                                      | -                                                                                                                                | -                                                      | -                                |
| Tickets to VIP reception                            | 10                                                                             | 4                                          | 4                                                                                                           | 4                                                               | 6                                       | 2                                                      | 2                                                                                                                                | -                                                      |                                  |